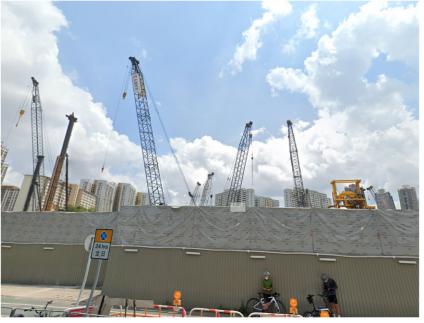

LR1.1 NATURAL WOODLAND IN GOLF COURSE

LR1.2 SECONDARY WOODLAND IN GOLF COURSE

LR1.3 CONSTRUCTION SITE

LR1.4 NATURAL WOODLAND BY SHEUNG YUE RIVER

LR1.5 WOODLAND BY TAI LUNG EXPERIMENTAL FARM

LR1.6 SHRUBLAND AND GRASSLAND